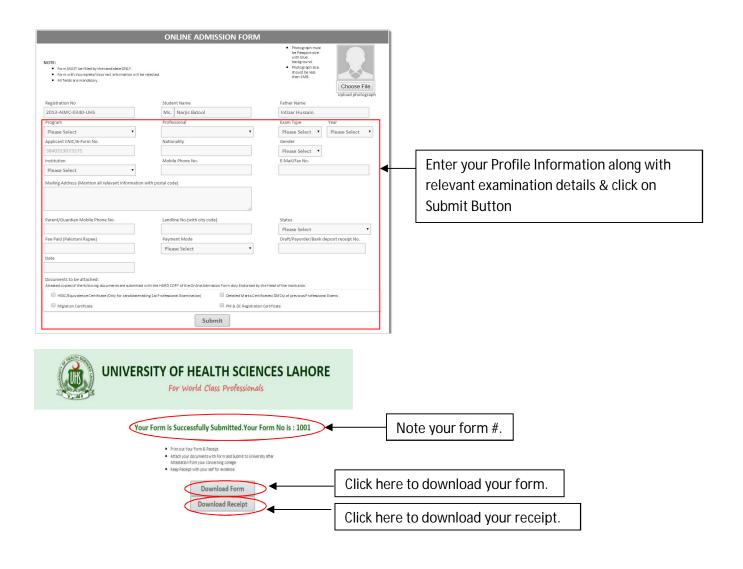

Online Admission Form for Appearing in MBBS / BDS University Professional Examinations 2015

Practice from 29 - 31 October 2015 at University of Admit / Entry Card for Appearing in MBBS / BDS University Professional Examinations 2015 Download Poster | Conference Registration Form

Click here to open the online admission form

Click here to open the admittance card form

UNIVERSITY OF HEALTH SCIENCES LAHORE

Health Sciences, Lahore, Pakistan.

The Intergrated Curriculum for an "un-integrated"