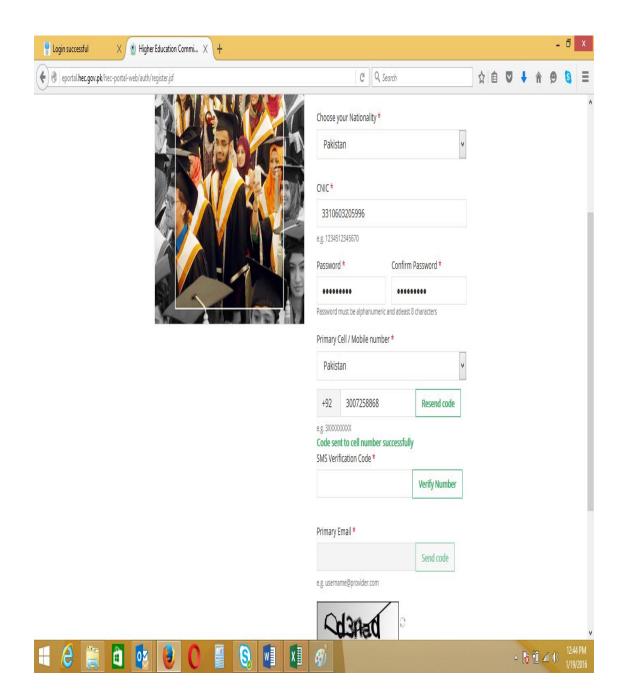

- You will receive message on screen "Code Sent to Cell Number Successfully"
- If code not received on Cell Number Click "Resend Code"

• Enter Code and click "Verify Number"

- You will receive "SMS Code Verified Successfully"
- Enter "Primary Email" and click "Send Code"

| Login successful X      Higher Education Commi X +     eportal.hec.gov.pk/hec-portal-web/auth/register.jsf | C Q.                                      | Search                                                 | ☆ | ê | ◙ | ŧ | Â    | 9   | 0             | ×             |
|------------------------------------------------------------------------------------------------------------|-------------------------------------------|--------------------------------------------------------|---|---|---|---|------|-----|---------------|---------------|
|                                                                                                            | Choose your Nationality *                 |                                                        | - |   |   |   | (64) |     |               | ^             |
|                                                                                                            | Pakistan                                  | Y                                                      |   |   |   |   |      |     |               |               |
|                                                                                                            | CNIC*                                     |                                                        |   |   |   |   |      |     |               |               |
|                                                                                                            | 3310603205996                             |                                                        |   |   |   |   |      |     |               | ł             |
|                                                                                                            | e.g. 1234512345670                        | e.g. 1234512345670                                     |   |   |   |   |      |     |               |               |
|                                                                                                            | Password *                                | Confirm Password *                                     |   |   |   |   |      |     |               |               |
|                                                                                                            | Password must be alphanumer               | Password must be alphanumeric and atleast 8 characters |   |   |   |   |      |     |               |               |
|                                                                                                            | Primary Cell / Mobile numb                |                                                        |   |   |   |   |      |     |               |               |
|                                                                                                            | Pakistan                                  | •                                                      |   |   |   |   |      |     |               |               |
|                                                                                                            | +92 3007258868                            | Resend code                                            |   |   |   |   |      |     |               |               |
|                                                                                                            | e.g. 300000000<br>SMS Verification Code * |                                                        |   |   |   |   |      |     |               |               |
|                                                                                                            | 31603                                     | Verify Number                                          |   |   |   |   |      |     |               |               |
|                                                                                                            | SMS code verified success                 | sfully                                                 |   |   |   |   |      |     |               |               |
|                                                                                                            | Primary Email *                           |                                                        |   |   |   |   |      |     |               |               |
|                                                                                                            |                                           | Send code                                              |   |   |   |   |      |     |               |               |
|                                                                                                            | e.g. username@provider.com                |                                                        |   |   |   |   |      |     |               |               |
|                                                                                                            | <b>AddHad</b>                             | C                                                      |   |   |   |   |      |     |               | v             |
| 🕂 🤌 🚞 🗿 👧 🔕 🔘 🛢 😒 🖬                                                                                        | XI 🚿                                      |                                                        |   |   | ۵ | R | 10 4 | 1 🕪 | 12:4<br>1/19/ | 7 PM<br>(2016 |