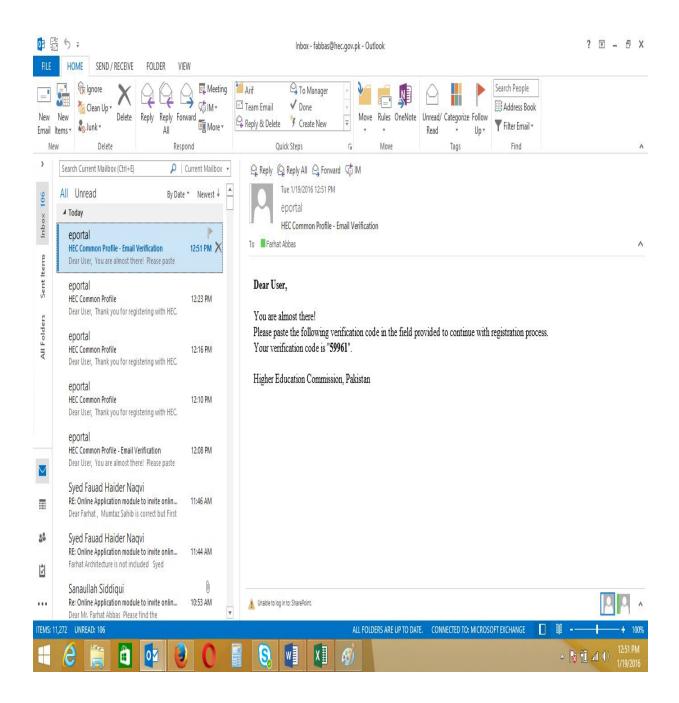

- You will receive message "Code sent to email successfully"
  Open email and type Number and click "Verify Email"

| 💡 Login successful 🛛 🗙 🖉 Higher Education Commi 🗙 🕂       |                                                                                            |                     |       |            | -      | ٥               | X          |
|-----------------------------------------------------------|--------------------------------------------------------------------------------------------|---------------------|-------|------------|--------|-----------------|------------|
| 📀 🚳   eportal.hec.gov.pk/hec-portal-web/auth/register.jsf | C Q Search                                                                                 |                     | ☆ 自 ♥ | <b>↓</b> ŵ | Ø      | 3               | ≡          |
|                                                           | e.g. 1234512345670<br>Password * Co                                                        | nfirm Password *    |       |            |        |                 | ^          |
|                                                           |                                                                                            |                     |       |            |        |                 |            |
| A CONTRACT OF                                             | Password must be alphanumeric and a                                                        | tleast 8 characters |       |            |        |                 |            |
|                                                           | Primary Cell / Mobile number *                                                             |                     |       |            |        |                 |            |
|                                                           | Pakistan                                                                                   |                     |       |            |        |                 |            |
|                                                           | +92 3007258868                                                                             | Resend code         |       |            |        |                 | 1          |
|                                                           | e.g. 3000000000<br>SMS Verification Code *                                                 |                     |       |            |        |                 |            |
|                                                           | 31603                                                                                      |                     |       |            |        |                 |            |
|                                                           | SMS code verified successfully                                                             |                     |       |            |        |                 |            |
|                                                           | Primary Email *                                                                            |                     |       |            |        |                 |            |
|                                                           | fabbas@hec.gov.pk                                                                          | Resend code         |       |            |        |                 |            |
|                                                           | e.g. username@provider.com<br>Code sent to email successfully<br>Email Verification Code * |                     |       |            |        |                 |            |
|                                                           |                                                                                            | Verify Email        |       |            |        |                 |            |
|                                                           | Cd3Aad                                                                                     | Ċ.                  |       |            |        |                 |            |
|                                                           |                                                                                            |                     |       |            |        |                 | v          |
| 🗧 🤌 🚞 🔯 😻 🕘 🖸 📓 🚺 🚺                                       | Ø                                                                                          |                     |       | R 10       | 41 ()) | 12:49<br>1/19/2 | PM<br>2016 |

• Email received

• You will receive a message "Email Code verified successfully"

| 💡 Login successful 🛛 🗙 🔮 Higher Education Commi 🗙 🕂               |                                                         |              |     |     |      | -     | ٥              | X          |
|-------------------------------------------------------------------|---------------------------------------------------------|--------------|-----|-----|------|-------|----------------|------------|
| 📀 🕲   eportal <b>hec.gov.pk</b> /hec-portal-web/auth/register.jsf | C Q Search                                              |              | ☆ 🛍 | ŧ   | î    | Ø     | 0              | Ξ          |
|                                                                   | Primary Cell / Mobile number *                          |              |     |     |      |       |                | ^          |
|                                                                   | Pakistan                                                | ~            |     |     |      |       |                |            |
|                                                                   | +92 3007258868                                          | Resend code  |     |     |      |       |                |            |
|                                                                   | e.g. 3000000000<br>SMS Verification Code *              |              |     |     |      |       |                |            |
|                                                                   | 31603                                                   |              |     |     |      |       |                |            |
|                                                                   | SMS code verified successfully                          |              |     |     |      |       |                |            |
|                                                                   | Primary Email *                                         |              |     |     |      |       |                |            |
|                                                                   | fabbas@hec.gov.pk                                       |              |     |     |      |       | ł              |            |
|                                                                   | e.g. username@provider.com<br>Email Verification Code * |              |     |     |      |       |                |            |
|                                                                   | 59961                                                   | Verify Email |     |     |      |       |                |            |
|                                                                   | Email code verified successfully                        |              |     |     |      |       |                |            |
| = ê 🚝 🖻 🔮 🜒 🖬 関 🚺                                                 | Ø                                                       |              |     | - 😿 | 10 4 | 1 ()) | 12:52<br>1/19/ | PM<br>2016 |