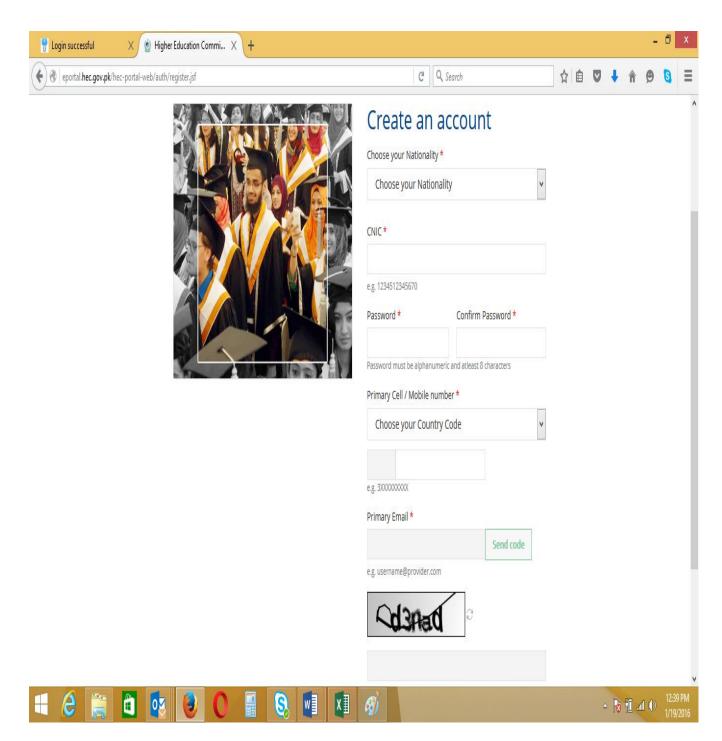

Create an Account

o Choose Your Nationality, Enter CNIC without "Dashes", Set & Confirm Password

- Choose Country Code and type your cell no without zero "0"
- Click "Send Code"

| O eportal.hec.gov.pk/hec-portal-web/auth/register.jsf | C                     | Q Search                                                                              |            | 2 | 1 Â | ۵ | ŧ | Â | 9 | 3 | Ξ |
|-------------------------------------------------------|-----------------------|---------------------------------------------------------------------------------------|------------|---|-----|---|---|---|---|---|---|
|                                                       | Choose your Nation    | ality <mark>*</mark>                                                                  |            |   |     |   |   |   |   |   | ^ |
|                                                       | Pakistan              |                                                                                       |            |   |     |   |   |   |   |   |   |
|                                                       | CNIC*                 |                                                                                       |            |   |     |   |   |   |   |   |   |
|                                                       | 3310603205996         |                                                                                       |            |   |     |   |   |   |   |   |   |
|                                                       | e.g. 1234512345670    |                                                                                       |            |   |     |   |   |   |   |   |   |
|                                                       | Password *            | Confirm                                                                               | Password * |   |     |   |   |   |   |   |   |
|                                                       | 1                     |                                                                                       | •••••      |   |     |   |   |   |   |   |   |
|                                                       |                       | Password must be alphanumeric and atleast 8 characters Primary Cell / Mobile number * |            |   |     |   |   |   |   |   |   |
|                                                       |                       | Primary Cell / Mobile number * Pakistan                                               |            |   |     |   |   |   |   |   |   |
|                                                       | Pakistan              |                                                                                       |            |   |     |   |   |   |   |   |   |
|                                                       | +92 300725            | 8868                                                                                  | Send code  |   |     |   |   |   |   |   |   |
|                                                       | e.g. 300000000        |                                                                                       |            |   |     |   |   |   |   |   |   |
|                                                       | Primary Email *       |                                                                                       |            |   |     |   |   |   |   |   |   |
|                                                       |                       |                                                                                       | Send code  |   |     |   |   |   |   |   |   |
|                                                       | e.g. username@provide | er.com                                                                                |            |   |     |   |   |   |   |   |   |
|                                                       | Cd3A                  | TC C                                                                                  |            |   |     |   |   |   |   |   |   |
|                                                       |                       |                                                                                       |            |   |     |   |   |   |   |   |   |
|                                                       |                       |                                                                                       |            |   |     |   |   |   |   |   |   |
|                                                       |                       |                                                                                       |            |   |     |   |   |   |   |   |   |