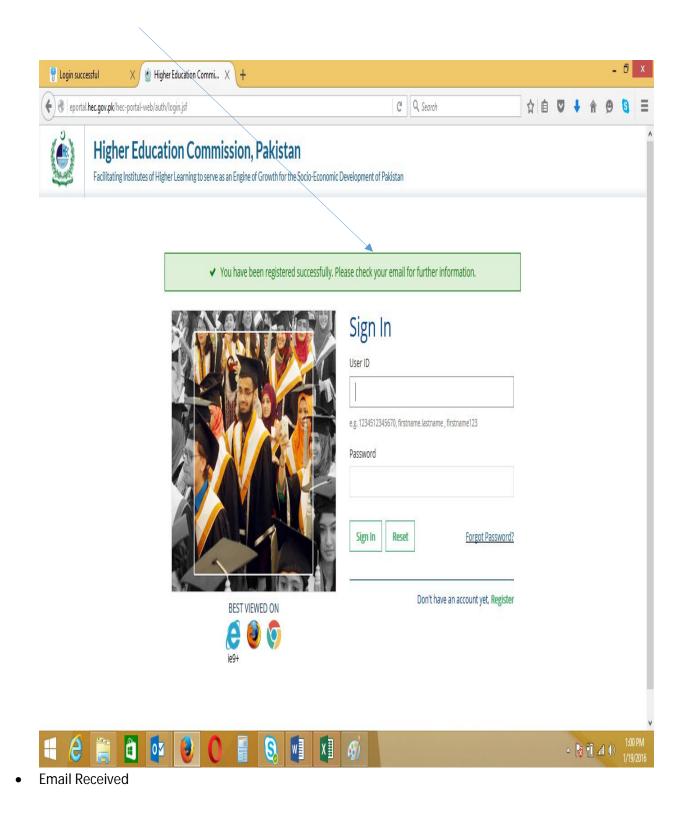

• You will receive a message as in below screen

• Please Login with CNIC and Password as below and click "Sign In"

✔ You have been registered successfully. Please check your email for further information.