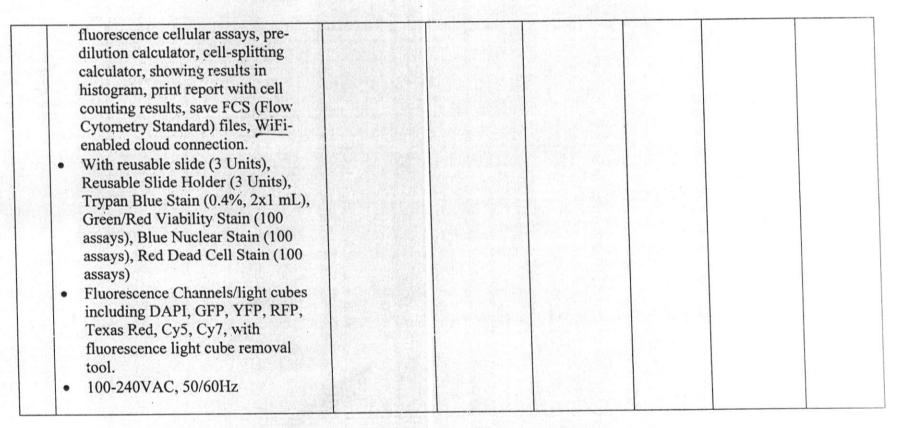

# Subject: Technical Evaluation for Purchase of Lab Equipment of Pharmacology Department for the Year 2020-2021

| Sr.<br>No | Description and Specifications                                                                                                                                                                                                                                                                                                                                                                                                                                                                                       | HA Shah   | World<br>Wide                                                | Scientific<br>Technical<br>Corporation | Pakistan<br>Hospital | Ayyan<br>Molecular<br>Products                                                                              | New<br>Chemical<br>Center |
|-----------|----------------------------------------------------------------------------------------------------------------------------------------------------------------------------------------------------------------------------------------------------------------------------------------------------------------------------------------------------------------------------------------------------------------------------------------------------------------------------------------------------------------------|-----------|--------------------------------------------------------------|----------------------------------------|----------------------|-------------------------------------------------------------------------------------------------------------|---------------------------|
| 1         | <ul> <li>Automated Cell Counter with<br/>fluorescence channels</li> <li>Automated Cell Counter with<br/>fluorescence capabilities (with at<br/>least with two interchangeable<br/>fluorescence channels that can easily<br/>be changed)</li> <li>Count cells in bright-field, dual<br/>fluorescence cell counter</li> <li>Report and measuring fluorescent<br/>protein expression, apoptosis, and<br/>cell viability using fluorescent<br/>reagents in 30-50 seconds</li> <li>Touch screen, equipped with</li> </ul> | Qualified | Not<br>Qualified<br>(Florescence<br>cubes are<br>not quoted) | Qualified                              | Qualified            | Not<br>Qualified<br>(Wi-Fi<br>connectivity<br>is missing,<br>Florescence<br>detection<br>not<br>mentioned.) | Not<br>Quoted             |